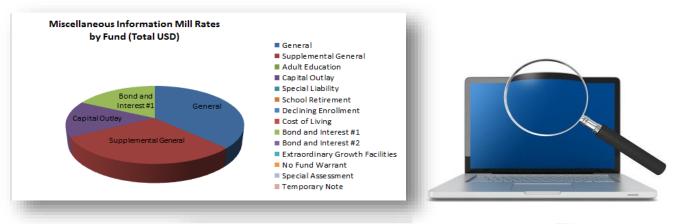

\*FTE for state aid and budget authority purposes for the general fund.

|                                            |                 | USD#      | <u>359</u> |
|--------------------------------------------|-----------------|-----------|------------|
| <b>• •</b> • • • • • • • • • • • • • • • • |                 |           |            |
|                                            | eous Informatio | n         |            |
| Mill R                                     | ates by Fund    |           |            |
|                                            | 2013-2014       | 2014-2015 | 2015-2016  |
|                                            | Actual          | Actual    | Budget     |
| General                                    | 20.000          | 20.000    | 20.000     |
| Supplemental General                       | 26.619          | 22.501    | 27.480     |
| Adult Education                            | 0.000           | 0.000     | 0.000      |
| Capital Outlay                             | 0.000           | 3.979     | 0.000      |
| Declining Enrollment                       | 0.000           | 0.000     | 0.000      |
| Cost of Living                             | 0.000           | 0.000     | 0.000      |
| Special Liability                          | 0.000           | 0.000     | 0.000      |
| School Retirement                          | 0.000           | 0.000     | 0.000      |
| Extraordinary Growth Facilities            | 0.000           | 0.000     | 0.000      |
| Bond and Interest #1                       | 0.000           | 0.000     | 0.000      |
| Bond and Interest #2                       | 0.000           | 0.000     | 0.000      |
| No Fund Warrant                            | 0.000           | 0.000     | 0.000      |
| Special Assessment                         | 0.000           | 0.000     | 0.000      |
| Temporary Note                             | 0.000           | 0.000     | 0.000      |
| TOTAL USD                                  | 46.619          | 46.480    | 47.480     |
| Historical Museum                          | 0.000           | 0.000     | 0.000      |
| Public Library Board                       | 0.000           | 0.000     | 0.000      |
| Public Library Board & Employee Bnfts      | 0.000           | 0.000     | 0.000      |
| Recreation Commission                      | 2.500           | 2.487     | 2.500      |
| Rec Comm Employee Bnfts                    | 0.000           | 0.000     | 0.000      |
| TOTAL OTHER                                | 2.500           | 2.487     | 2.500      |