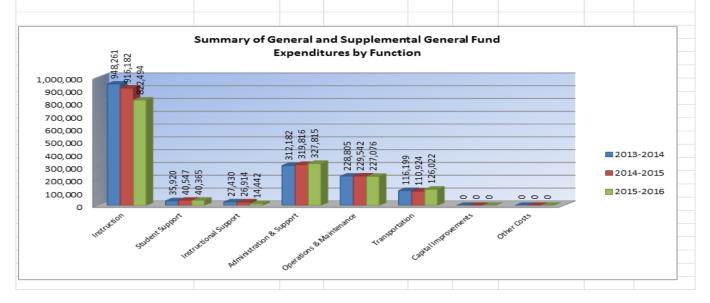

\*Enrollment (FTE) includes the current year enrollment on September 20, February 20, 4 yr old at-risk, and virtual. It does not include non-funded preschool or full-day kindergarten not on an IEP.

|                          |                        |         | USD#        |        |         | 359       |      |      |
|--------------------------|------------------------|---------|-------------|--------|---------|-----------|------|------|
| Sum                      | mary of Genera         | l and S | upplemental | Genera | al Fund |           |      |      |
|                          | Expen                  | ditures | by Function |        |         |           |      |      |
|                          |                        | %       |             | %      | %       |           | %    | %    |
|                          | 2013-2014              | of      | 2014-2015   | of     | inc/    | 2015-2016 | of   | inc/ |
|                          | Actual                 | Tot     | Actual      | Tot    | dec     | Budget    | Tot  | dec  |
| Instruction              | 948,261                | 57%     | 916,182     | 56%    | -3%     | 822,494   | 53%  | -10% |
| Student Support          | 35,920                 | 2%      | 40,547      | 2%     | 13%     | 40,365    | 3%   | 0%   |
| Instructional Support    | 27,430                 | 2%      | 26,914      | 2%     | -2%     | 14,442    | 1%   | -46% |
| Administration & Support | 312,182                | 19%     | 319,816     | 19%    | 2%      | 327,815   | 21%  | 3%   |
| Operations & Maintenance | 228,805                | 14%     | 229,542     | 14%    | 0%      | 227,076   | 15%  | -1%  |
| Transportation           | 1 <mark>1</mark> 6,199 | 7%      | 110,924     | 7%     | -5%     | 126,022   | 8%   | 14%  |
| Capital Improvements     | 0                      | 0%      | 0           | 0%     | 0%      | 0         | 0%   | 0%   |
| Other Costs              | 0                      | 0%      | 0           | 0%     | 0%      | 0         | 0%   | 0%   |
| Total Expenditures       | 1,668,797              | 100%    | 1,643,925   | 100%   | -1%     | 1,558,214 | 100% | -5%  |
| Amount per Pupil         | \$10,301               |         | \$9,909     |        | -4%     | \$9,392   |      | -5%  |

The Summary of General and Supplemental General Fund Expenditures chart information comes from pages 6-13 of the Sumexpen and adds together the 'General Fund' and 'Supplemental General Fund' line items.