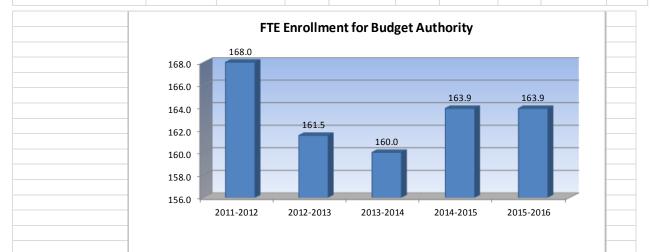

|           |             |                                                              | USD#                                                                                                                                                                                                          |                                                                                                               | <u>359</u>                                                                                                                                                                                                                                                                                                 |                                                                                                                                                                                                                                                                                                                                                                      |                                                                                                                                                                                                                                                                                                                                                                                                                                                                                        |                                                                                                                                                                                                                                                                                                                                                                                                                                                                              |
|-----------|-------------|--------------------------------------------------------------|---------------------------------------------------------------------------------------------------------------------------------------------------------------------------------------------------------------|---------------------------------------------------------------------------------------------------------------|------------------------------------------------------------------------------------------------------------------------------------------------------------------------------------------------------------------------------------------------------------------------------------------------------------|----------------------------------------------------------------------------------------------------------------------------------------------------------------------------------------------------------------------------------------------------------------------------------------------------------------------------------------------------------------------|----------------------------------------------------------------------------------------------------------------------------------------------------------------------------------------------------------------------------------------------------------------------------------------------------------------------------------------------------------------------------------------------------------------------------------------------------------------------------------------|------------------------------------------------------------------------------------------------------------------------------------------------------------------------------------------------------------------------------------------------------------------------------------------------------------------------------------------------------------------------------------------------------------------------------------------------------------------------------|
|           | Enro        | llment                                                       | Informatio                                                                                                                                                                                                    | on                                                                                                            |                                                                                                                                                                                                                                                                                                            |                                                                                                                                                                                                                                                                                                                                                                      |                                                                                                                                                                                                                                                                                                                                                                                                                                                                                        |                                                                                                                                                                                                                                                                                                                                                                                                                                                                              |
|           |             |                                                              |                                                                                                                                                                                                               |                                                                                                               |                                                                                                                                                                                                                                                                                                            |                                                                                                                                                                                                                                                                                                                                                                      |                                                                                                                                                                                                                                                                                                                                                                                                                                                                                        |                                                                                                                                                                                                                                                                                                                                                                                                                                                                              |
|           |             |                                                              |                                                                                                                                                                                                               |                                                                                                               |                                                                                                                                                                                                                                                                                                            |                                                                                                                                                                                                                                                                                                                                                                      |                                                                                                                                                                                                                                                                                                                                                                                                                                                                                        |                                                                                                                                                                                                                                                                                                                                                                                                                                                                              |
| 2011-2012 | 2012-2013   | %                                                            | 2013-2014                                                                                                                                                                                                     | %                                                                                                             | 2014-2015                                                                                                                                                                                                                                                                                                  | %                                                                                                                                                                                                                                                                                                                                                                    | 2015-2016                                                                                                                                                                                                                                                                                                                                                                                                                                                                              | %                                                                                                                                                                                                                                                                                                                                                                                                                                                                            |
| Actual    | Actual      | inc/                                                         | Actual                                                                                                                                                                                                        | inc/                                                                                                          | Actual                                                                                                                                                                                                                                                                                                     | inc/                                                                                                                                                                                                                                                                                                                                                                 | Budget                                                                                                                                                                                                                                                                                                                                                                                                                                                                                 | inc/                                                                                                                                                                                                                                                                                                                                                                                                                                                                         |
|           |             | dec                                                          |                                                                                                                                                                                                               | dec                                                                                                           |                                                                                                                                                                                                                                                                                                            | dec                                                                                                                                                                                                                                                                                                                                                                  |                                                                                                                                                                                                                                                                                                                                                                                                                                                                                        | dec                                                                                                                                                                                                                                                                                                                                                                                                                                                                          |
|           |             |                                                              |                                                                                                                                                                                                               |                                                                                                               |                                                                                                                                                                                                                                                                                                            |                                                                                                                                                                                                                                                                                                                                                                      |                                                                                                                                                                                                                                                                                                                                                                                                                                                                                        |                                                                                                                                                                                                                                                                                                                                                                                                                                                                              |
| 168.0     | 161.5       | -4%                                                          | 160.0                                                                                                                                                                                                         | -1%                                                                                                           | 163.9                                                                                                                                                                                                                                                                                                      | 2%                                                                                                                                                                                                                                                                                                                                                                   | 163.9                                                                                                                                                                                                                                                                                                                                                                                                                                                                                  | 0%                                                                                                                                                                                                                                                                                                                                                                                                                                                                           |
|           |             |                                                              |                                                                                                                                                                                                               |                                                                                                               |                                                                                                                                                                                                                                                                                                            |                                                                                                                                                                                                                                                                                                                                                                      |                                                                                                                                                                                                                                                                                                                                                                                                                                                                                        |                                                                                                                                                                                                                                                                                                                                                                                                                                                                              |
| 43        | 48          | 12%                                                          | 58                                                                                                                                                                                                            | 21%                                                                                                           | 55                                                                                                                                                                                                                                                                                                         | -5%                                                                                                                                                                                                                                                                                                                                                                  | 55                                                                                                                                                                                                                                                                                                                                                                                                                                                                                     | 0%                                                                                                                                                                                                                                                                                                                                                                                                                                                                           |
|           |             |                                                              |                                                                                                                                                                                                               |                                                                                                               |                                                                                                                                                                                                                                                                                                            |                                                                                                                                                                                                                                                                                                                                                                      |                                                                                                                                                                                                                                                                                                                                                                                                                                                                                        |                                                                                                                                                                                                                                                                                                                                                                                                                                                                              |
| 18        | 16          | -11%                                                         | 9                                                                                                                                                                                                             | -44%                                                                                                          | 20                                                                                                                                                                                                                                                                                                         | 122%                                                                                                                                                                                                                                                                                                                                                                 | 20                                                                                                                                                                                                                                                                                                                                                                                                                                                                                     | 0%                                                                                                                                                                                                                                                                                                                                                                                                                                                                           |
|           | 168.0<br>43 | 2011-2012 2012-2013<br>Actual Actual<br>168.0 161.5<br>43 48 | 2011-2012         2012-2013         %           Actual         Actual         inc/           Actual         Actual         inc/           168.0         161.5         -4%           43         48         12% | Enrollment Information2011-20122012-2013%2013-2014Actualinc/ActualActualinc/Actual168.0161.5-4%160.0434812%58 | Enrollment Information           2011-2012         2012-2013         %         2013-2014         %           Actual         Actual         inc/         Actual         inc/           168.0         161.5         -4%         160.0         -1%           43         48         12%         58         21% | Enrollment Information           2011-2012         2012-2013         %         2013-2014         %         2014-2015           Actual         Actual         inc/         Actual         inc/         Actual           168.0         161.5         -4%         160.0         -1%         163.9           43         48         12%         58         21%         55 | Enrollment Information           2011-2012         2012-2013         %         2013-2014         %         2014-2015         %           Actual         Actual         inc/         Actual         inc/         Actual         inc/         dec         inc/         dec         inc/         formation           168.0         161.5         -4%         160.0         -1%         163.9         2%           43         48         12%         58         21%         55         -5% | Enrollment Information           2011-2012         2012-2013         %         2013-2014         %         2014-2015         %         2015-2016           Actual         Actual         inc/         Actual         inc/         Actual         inc/         Budget           168.0         161.5         -4%         160.0         -1%         163.9         2%         163.9           43         48         12%         58         21%         55         -5%         55 |

\*FTE for state aid and budget authority purposes for the general fund.

|                                            |                 | USD#      | <u>359</u> |
|--------------------------------------------|-----------------|-----------|------------|
| <b>• •</b> • • • • • • • • • • • • • • • • |                 |           |            |
|                                            | eous Informatio | n         |            |
| Mill R                                     | ates by Fund    |           |            |
|                                            | 2013-2014       | 2014-2015 | 2015-2016  |
|                                            | Actual          | Actual    | Budget     |
| General                                    | 20.000          | 20.000    | 20.000     |
| Supplemental General                       | 26.619          | 22.501    | 27.480     |
| Adult Education                            | 0.000           | 0.000     | 0.000      |
| Capital Outlay                             | 0.000           | 3.979     | 0.000      |
| Declining Enrollment                       | 0.000           | 0.000     | 0.000      |
| Cost of Living                             | 0.000           | 0.000     | 0.000      |
| Special Liability                          | 0.000           | 0.000     | 0.000      |
| School Retirement                          | 0.000           | 0.000     | 0.000      |
| Extraordinary Growth Facilities            | 0.000           | 0.000     | 0.000      |
| Bond and Interest #1                       | 0.000           | 0.000     | 0.000      |
| Bond and Interest #2                       | 0.000           | 0.000     | 0.000      |
| No Fund Warrant                            | 0.000           | 0.000     | 0.000      |
| Special Assessment                         | 0.000           | 0.000     | 0.000      |
| Temporary Note                             | 0.000           | 0.000     | 0.000      |
| TOTAL USD                                  | 46.619          | 46.480    | 47.480     |
| Historical Museum                          | 0.000           | 0.000     | 0.000      |
| Public Library Board                       | 0.000           | 0.000     | 0.000      |
| Public Library Board & Employee Bnfts      | 0.000           | 0.000     | 0.000      |
| Recreation Commission                      | 2.500           | 2.487     | 2.500      |
| Rec Comm Employee Bnfts                    | 0.000           | 0.000     | 0.000      |
| TOTAL OTHER                                | 2.500           | 2.487     | 2.500      |