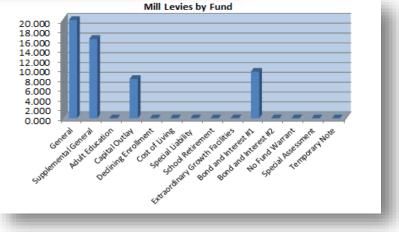

\*FTE for state aid and budget authority purposes for the general fund.

|                                            |                 | USD#      | <u>359</u> |
|--------------------------------------------|-----------------|-----------|------------|
| <b>• •</b> • • • • • • • • • • • • • • • • |                 |           |            |
|                                            | eous Informatio | n         |            |
| Mill R                                     | ates by Fund    |           |            |
|                                            | 2013-2014       | 2014-2015 | 2015-2016  |
|                                            | Actual          | Actual    | Budget     |
| General                                    | 20.000          | 20.000    | 20.000     |
| Supplemental General                       | 26.619          | 22.501    | 27.480     |
| Adult Education                            | 0.000           | 0.000     | 0.000      |
| Capital Outlay                             | 0.000           | 3.979     | 0.000      |
| Declining Enrollment                       | 0.000           | 0.000     | 0.000      |
| Cost of Living                             | 0.000           | 0.000     | 0.000      |
| Special Liability                          | 0.000           | 0.000     | 0.000      |
| School Retirement                          | 0.000           | 0.000     | 0.000      |
| Extraordinary Growth Facilities            | 0.000           | 0.000     | 0.000      |
| Bond and Interest #1                       | 0.000           | 0.000     | 0.000      |
| Bond and Interest #2                       | 0.000           | 0.000     | 0.000      |
| No Fund Warrant                            | 0.000           | 0.000     | 0.000      |
| Special Assessment                         | 0.000           | 0.000     | 0.000      |
| Temporary Note                             | 0.000           | 0.000     | 0.000      |
| TOTAL USD                                  | 46.619          | 46.480    | 47.480     |
| Historical Museum                          | 0.000           | 0.000     | 0.000      |
| Public Library Board                       | 0.000           | 0.000     | 0.000      |
| Public Library Board & Employee Bnfts      | 0.000           | 0.000     | 0.000      |
| Recreation Commission                      | 2.500           | 2.487     | 2.500      |
| Rec Comm Employee Bnfts                    | 0.000           | 0.000     | 0.000      |
| TOTAL OTHER                                | 2.500           | 2.487     | 2.500      |