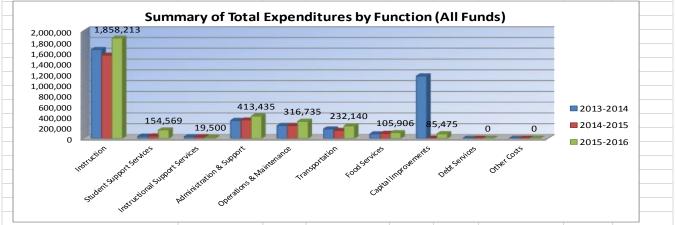

|                                       |                |         | USD#           |          |         | <u>359</u> |      |      |
|---------------------------------------|----------------|---------|----------------|----------|---------|------------|------|------|
| Summa                                 | ry of Total Ex | penditu | ures By Funct  | tion (Al | l Funds | 5)         |      |      |
|                                       |                |         |                |          |         |            |      |      |
|                                       |                | %       |                | %        | %       |            | %    | %    |
|                                       | 2013-2014      | of      | 2014-2015      | of       | inc/    | 2015-2016  | of   | inc/ |
|                                       | Actual         | Tot     | Actual         | Tot      | dec     | Budget     | Tot  | dec  |
| Instruction                           | 1,646,418      | 44%     | 1,542,178      | 63%      | -6%     | 1,858,213  | 58%  | 20%  |
| Student Support Services              | 39,651         | 1%      | 44,259         | 2%       | 12%     | 154,569    | 5%   | 249% |
| Instructional Support Services        | 29,917         | 1%      | 29,388         | 1%       | -2%     | 19,500     | 1%   | -34% |
| Administration & Support              | 333,013        | 9%      | 340,540        | 14%      | 2%      | 413,435    | 13%  | 21%  |
| Operations & Maintenance              | 237,148        | 6%      | 237,352        | 10%      | 0%      | 316,735    | 10%  | 33%  |
| Transportation                        | 175,073        | 5%      | 147,573        | 6%       | -16%    | 232,140    | 7%   | 57%  |
| Food Services                         | 83,617         | 2%      | 90,687         | 4%       | 8%      | 105,906    | 3%   | 17%  |
| Capital Improvements                  | 1,156,453      | 31%     | 0              | 0%       | -100%   | 85,475     | 3%   | 0%   |
| Debt Services                         | 0              | 0%      | 0              | 0%       | 0%      | 0          | 0%   | 0%   |
| Other Costs                           | 0              | 0%      | 0              | 0%       | 0%      | 0          | 0%   | 0%   |
| Total Expenditures*                   | 3,701,290      | 100%    | 2,431,977      | 100%     | -34%    | 3,185,973  | 100% | 31%  |
| Amount per Pupil                      | \$22,847       |         | \$14,659       |          | -36%    | \$19,204   |      | 31%  |
| Current Expenditures**                | 2,445,301      | 100%    | 2,377,294      | 100%     | -3%     | 2,710,498  | 100% | 14%  |
| Amount per Pupil                      | \$15,094       |         | \$14,330       |          | -5%     | \$16,338   |      | 14%  |
|                                       | F              | Percent | t of Expenditu | ires     |         |            |      |      |
| Instruction*** (Total Expenditures)   | 1,600,782      | 43%     | 1,519,195      | 62%      | 19%     | 1,708,213  | 54%  | -8%  |
| Instruction*** (Current Expenditures) | 1,600,782      | 65%     | 1,519,195      | 64%      | -1%     | 1,708,213  | 63%  | -1%  |