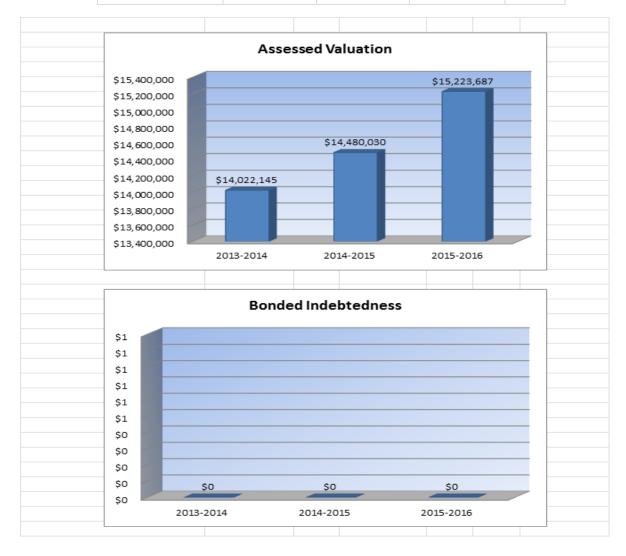

|                     |              | USD#         | <u>359</u>   |  |  |  |  |  |  |
|---------------------|--------------|--------------|--------------|--|--|--|--|--|--|
| Other Information   |              |              |              |  |  |  |  |  |  |
|                     | 2013-2014    | 2014-2015    | 2015-2016    |  |  |  |  |  |  |
|                     | Actual       | Actual       | Budget       |  |  |  |  |  |  |
| Assessed Valuation  | \$14,022,145 | \$14,480,030 | \$15,223,687 |  |  |  |  |  |  |
| Bonded Indebtedness | 0            | 0            | 0            |  |  |  |  |  |  |