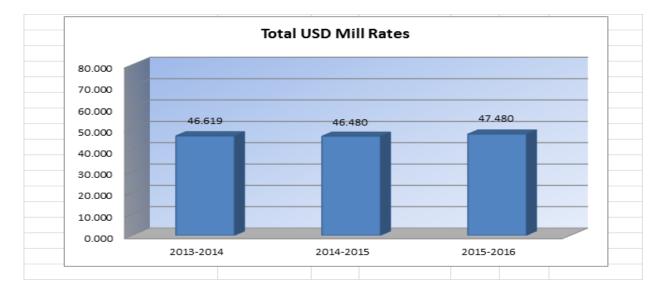

\*FTE for state aid and budget authority purposes for the general fund.

|                                            |                 | USD#      | <u>359</u> |
|--------------------------------------------|-----------------|-----------|------------|
| <b>• •</b> • • • • • • • • • • • • • • • • |                 |           |            |
|                                            | eous Informatio | n         |            |
| Mill R                                     | ates by Fund    |           |            |
|                                            | 2013-2014       | 2014-2015 | 2015-2016  |
|                                            | Actual          | Actual    | Budget     |
| General                                    | 20.000          | 20.000    | 20.000     |
| Supplemental General                       | 26.619          | 22.501    | 27.480     |
| Adult Education                            | 0.000           | 0.000     | 0.000      |
| Capital Outlay                             | 0.000           | 3.979     | 0.000      |
| Declining Enrollment                       | 0.000           | 0.000     | 0.000      |
| Cost of Living                             | 0.000           | 0.000     | 0.000      |
| Special Liability                          | 0.000           | 0.000     | 0.000      |
| School Retirement                          | 0.000           | 0.000     | 0.000      |
| Extraordinary Growth Facilities            | 0.000           | 0.000     | 0.000      |
| Bond and Interest #1                       | 0.000           | 0.000     | 0.000      |
| Bond and Interest #2                       | 0.000           | 0.000     | 0.000      |
| No Fund Warrant                            | 0.000           | 0.000     | 0.000      |
| Special Assessment                         | 0.000           | 0.000     | 0.000      |
| Temporary Note                             | 0.000           | 0.000     | 0.000      |
| TOTAL USD                                  | 46.619          | 46.480    | 47.480     |
| Historical Museum                          | 0.000           | 0.000     | 0.000      |
| Public Library Board                       | 0.000           | 0.000     | 0.000      |
| Public Library Board & Employee Bnfts      | 0.000           | 0.000     | 0.000      |
| Recreation Commission                      | 2.500           | 2.487     | 2.500      |
| Rec Comm Employee Bnfts                    | 0.000           | 0.000     | 0.000      |
| TOTAL OTHER                                | 2.500           | 2.487     | 2.500      |