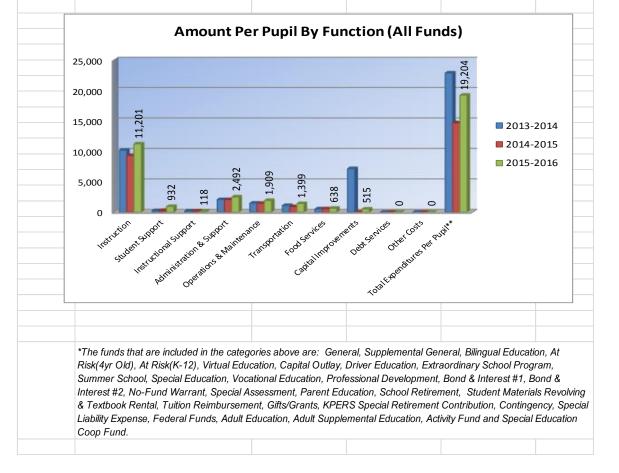

|                                                             |           |           | USD#      | <u>359</u> |  |  |  |  |
|-------------------------------------------------------------|-----------|-----------|-----------|------------|--|--|--|--|
| Total Expenditures Amount Per Pupil By Function (All Funds) |           |           |           |            |  |  |  |  |
|                                                             | 2013-2014 | 2014-2015 | 2015-2016 |            |  |  |  |  |
|                                                             | Actual    | Actual    | Budget    |            |  |  |  |  |
| Instruction                                                 | 10,163    | 9,296     | 11,201    |            |  |  |  |  |
| Student Support                                             | 245       | 267       | 932       |            |  |  |  |  |
| Instructional Support                                       | 185       | 177       | 118       |            |  |  |  |  |
| Administration & Support                                    | 2,056     | 2,053     | 2,492     |            |  |  |  |  |
| Operations & Maintenance                                    | 1,464     | 1,431     | 1,909     |            |  |  |  |  |
| Transportation                                              | 1,081     | 890       | 1,399     |            |  |  |  |  |
| Food Services                                               | 516       | 547       | 638       |            |  |  |  |  |
| Capital Improvements                                        | 7,139     | 0         | 515       |            |  |  |  |  |
| Debt Services                                               | 0         | 0         | 0         |            |  |  |  |  |
| Other Costs                                                 | 0         | 0         | 0         |            |  |  |  |  |
| Total Expenditures Per Pupil**                              | 22,847    | 14,659    | 19,204    |            |  |  |  |  |
| Enrollment (FTE)*                                           | 162.0     | 165.9     | 165.9     |            |  |  |  |  |
|                                                             |           |           |           |            |  |  |  |  |