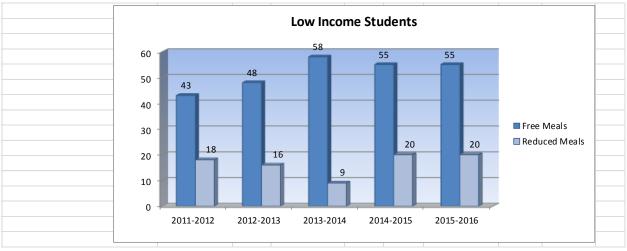

|           |             |                                                              | USD#                                                                                                                                                                                                          |                                                                                                               | <u>359</u>                                                                                                                                                                                                                                                                                                 |                                                                                                                                                                                                                                                                                                                                                                      |                                                                                                                                                                                                                                                                                                                                                                                                                                                                                        |                                                                                                                                                                                                                                                                                                                                                                                                                                                                              |
|-----------|-------------|--------------------------------------------------------------|---------------------------------------------------------------------------------------------------------------------------------------------------------------------------------------------------------------|---------------------------------------------------------------------------------------------------------------|------------------------------------------------------------------------------------------------------------------------------------------------------------------------------------------------------------------------------------------------------------------------------------------------------------|----------------------------------------------------------------------------------------------------------------------------------------------------------------------------------------------------------------------------------------------------------------------------------------------------------------------------------------------------------------------|----------------------------------------------------------------------------------------------------------------------------------------------------------------------------------------------------------------------------------------------------------------------------------------------------------------------------------------------------------------------------------------------------------------------------------------------------------------------------------------|------------------------------------------------------------------------------------------------------------------------------------------------------------------------------------------------------------------------------------------------------------------------------------------------------------------------------------------------------------------------------------------------------------------------------------------------------------------------------|
|           | Enro        | llment                                                       | Informatio                                                                                                                                                                                                    | on                                                                                                            |                                                                                                                                                                                                                                                                                                            |                                                                                                                                                                                                                                                                                                                                                                      |                                                                                                                                                                                                                                                                                                                                                                                                                                                                                        |                                                                                                                                                                                                                                                                                                                                                                                                                                                                              |
|           |             |                                                              |                                                                                                                                                                                                               |                                                                                                               |                                                                                                                                                                                                                                                                                                            |                                                                                                                                                                                                                                                                                                                                                                      |                                                                                                                                                                                                                                                                                                                                                                                                                                                                                        |                                                                                                                                                                                                                                                                                                                                                                                                                                                                              |
|           |             |                                                              |                                                                                                                                                                                                               |                                                                                                               |                                                                                                                                                                                                                                                                                                            |                                                                                                                                                                                                                                                                                                                                                                      |                                                                                                                                                                                                                                                                                                                                                                                                                                                                                        |                                                                                                                                                                                                                                                                                                                                                                                                                                                                              |
| 2011-2012 | 2012-2013   | %                                                            | 2013-2014                                                                                                                                                                                                     | %                                                                                                             | 2014-2015                                                                                                                                                                                                                                                                                                  | %                                                                                                                                                                                                                                                                                                                                                                    | 2015-2016                                                                                                                                                                                                                                                                                                                                                                                                                                                                              | %                                                                                                                                                                                                                                                                                                                                                                                                                                                                            |
| Actual    | Actual      | inc/                                                         | Actual                                                                                                                                                                                                        | inc/                                                                                                          | Actual                                                                                                                                                                                                                                                                                                     | inc/                                                                                                                                                                                                                                                                                                                                                                 | Budget                                                                                                                                                                                                                                                                                                                                                                                                                                                                                 | inc/                                                                                                                                                                                                                                                                                                                                                                                                                                                                         |
|           |             | dec                                                          |                                                                                                                                                                                                               | dec                                                                                                           |                                                                                                                                                                                                                                                                                                            | dec                                                                                                                                                                                                                                                                                                                                                                  |                                                                                                                                                                                                                                                                                                                                                                                                                                                                                        | dec                                                                                                                                                                                                                                                                                                                                                                                                                                                                          |
|           |             |                                                              |                                                                                                                                                                                                               |                                                                                                               |                                                                                                                                                                                                                                                                                                            |                                                                                                                                                                                                                                                                                                                                                                      |                                                                                                                                                                                                                                                                                                                                                                                                                                                                                        |                                                                                                                                                                                                                                                                                                                                                                                                                                                                              |
| 168.0     | 161.5       | -4%                                                          | 160.0                                                                                                                                                                                                         | -1%                                                                                                           | 163.9                                                                                                                                                                                                                                                                                                      | 2%                                                                                                                                                                                                                                                                                                                                                                   | 163.9                                                                                                                                                                                                                                                                                                                                                                                                                                                                                  | 0%                                                                                                                                                                                                                                                                                                                                                                                                                                                                           |
|           |             |                                                              |                                                                                                                                                                                                               |                                                                                                               |                                                                                                                                                                                                                                                                                                            |                                                                                                                                                                                                                                                                                                                                                                      |                                                                                                                                                                                                                                                                                                                                                                                                                                                                                        |                                                                                                                                                                                                                                                                                                                                                                                                                                                                              |
| 43        | 48          | 12%                                                          | 58                                                                                                                                                                                                            | 21%                                                                                                           | 55                                                                                                                                                                                                                                                                                                         | -5%                                                                                                                                                                                                                                                                                                                                                                  | 55                                                                                                                                                                                                                                                                                                                                                                                                                                                                                     | 0%                                                                                                                                                                                                                                                                                                                                                                                                                                                                           |
|           |             |                                                              |                                                                                                                                                                                                               |                                                                                                               |                                                                                                                                                                                                                                                                                                            |                                                                                                                                                                                                                                                                                                                                                                      |                                                                                                                                                                                                                                                                                                                                                                                                                                                                                        |                                                                                                                                                                                                                                                                                                                                                                                                                                                                              |
| 18        | 16          | -11%                                                         | 9                                                                                                                                                                                                             | -44%                                                                                                          | 20                                                                                                                                                                                                                                                                                                         | 122%                                                                                                                                                                                                                                                                                                                                                                 | 20                                                                                                                                                                                                                                                                                                                                                                                                                                                                                     | 0%                                                                                                                                                                                                                                                                                                                                                                                                                                                                           |
|           | 168.0<br>43 | 2011-2012 2012-2013<br>Actual Actual<br>168.0 161.5<br>43 48 | 2011-2012         2012-2013         %           Actual         Actual         inc/           Actual         Actual         inc/           168.0         161.5         -4%           43         48         12% | Enrollment Information2011-20122012-2013%2013-2014Actualinc/ActualActualinc/Actual168.0161.5-4%160.0434812%58 | Enrollment Information           2011-2012         2012-2013         %         2013-2014         %           Actual         Actual         inc/         Actual         inc/           168.0         161.5         -4%         160.0         -1%           43         48         12%         58         21% | Enrollment Information           2011-2012         2012-2013         %         2013-2014         %         2014-2015           Actual         Actual         inc/         Actual         inc/         Actual           168.0         161.5         -4%         160.0         -1%         163.9           43         48         12%         58         21%         55 | Enrollment Information           2011-2012         2012-2013         %         2013-2014         %         2014-2015         %           Actual         Actual         inc/         Actual         inc/         Actual         inc/         dec         inc/         dec         inc/         formation           168.0         161.5         -4%         160.0         -1%         163.9         2%           43         48         12%         58         21%         55         -5% | Enrollment Information           2011-2012         2012-2013         %         2013-2014         %         2014-2015         %         2015-2016           Actual         Actual         inc/         Actual         inc/         Actual         inc/         Budget           168.0         161.5         -4%         160.0         -1%         163.9         2%         163.9           43         48         12%         58         21%         55         -5%         55 |